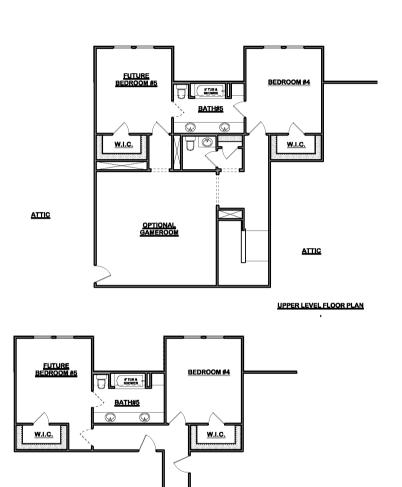

## 7443 High Meadow Ridge Dr. Montgomery, TX 77316

- Located in the prestigious community of "High Meadow Estates"
- 1 acre 2 story home currently under construction and ready for move-in Late Summer 2023,
- Approx. 4651 sq ft 3 bedrooms and study downstairs, 2 bedrooms and gameroom upstairs. 5 bathrooms

## J. Hunter Homes

jhunterhomes.com (832)520-3963 ejones@j.hunterhomes.com

ATTIC

UPPER LEVEL FLOOR PLAN (NO GAMEROOM)

ATTIC