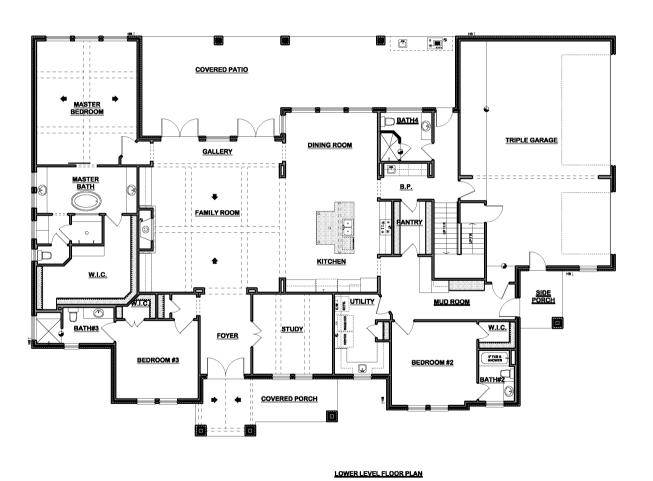

## 7443 High Meadow Ridge Dr. Montgomery, TX 77316

- Located in the prestigious community of "High Meadow Estates"
- 1 acre 2 story home currently under construction and ready for move-in Late Summer 2023,
- Approx. 4651 sq ft 3 bedrooms and study downstairs, 2 bedrooms and gameroom upstairs. 5 bathrooms

- Open floorplan spacious kitchen with island breakfast bar and oversized dining
- Huge walk-through pantry and bar area
- Spacious family room with fireplace, cathedral ceiling with wood beams, and custom double doors opening to large 705 sq ft back patio
- Large Primary suite has cathedral ceiling with wood beams, spa-like bathroom and huge master closet