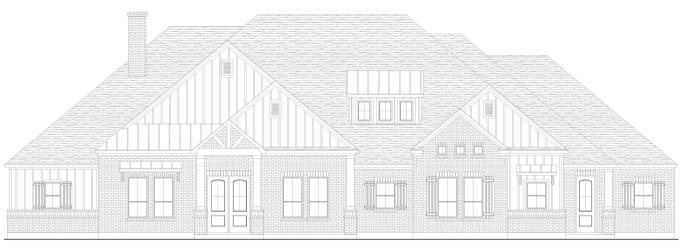

## 7443 High Meadow Ridge Dr. Montgomery, TX 77316

- Located in the prestigious community of "High Meadow Estates"
- 1 acre 2 story home currently under construction and ready for move-in Late Summer 2023,
- Approx. 4651 sq ft 3 bedrooms and study downstairs, 2 bedrooms and gameroom upstairs. 5 bathrooms

- Open floorplan spacious kitchen with island breakfast bar and oversized dining
- Huge walk-through pantry and bar area
- Spacious family room with fireplace, cathedral ceiling with wood beams, and custom double doors opening to large 705 sq ft back patio
- Large Primary suite has cathedral ceiling with wood beams, spa-like bathroom and huge master closet