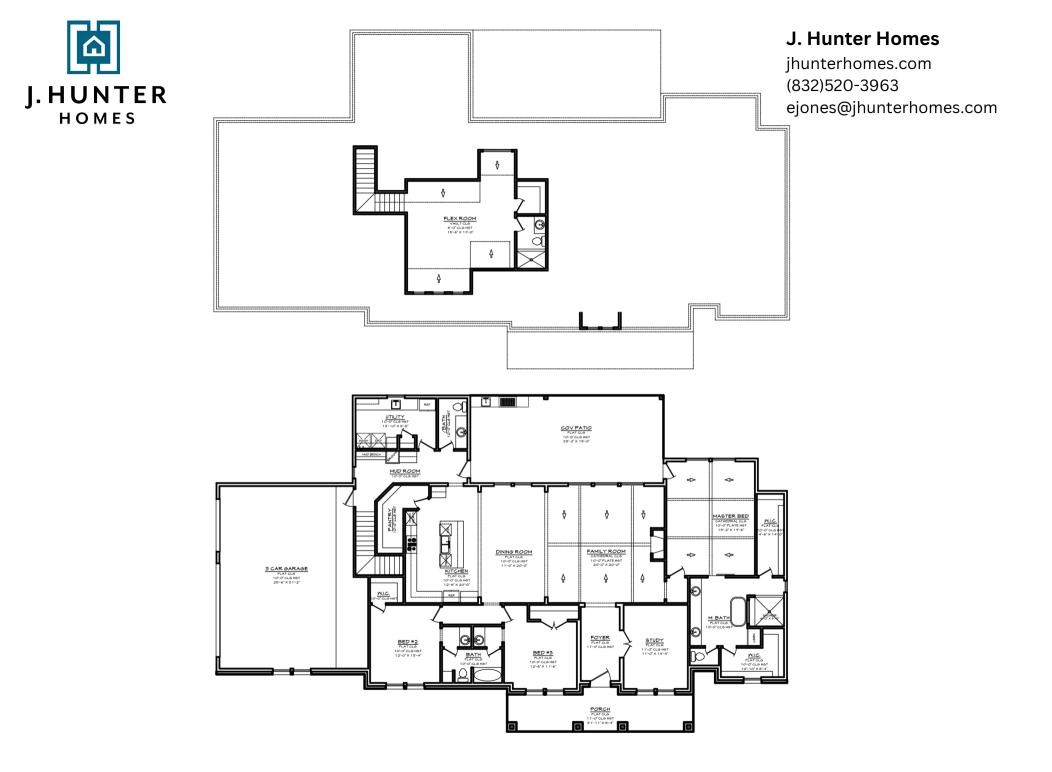

- Located in the private and picturesque gated community of "Saddle Creek Forest"
- 2 acre lot- 1 1/2 story home ready for move-in Fall 2023,
- Approx. 3393 sq ft 3 bedrooms, 2 1/2 baths and study downstairs, 1 flexroom and full bath upstairs.

- Open floorplan spacious kitchen with island breakfast bar and oversized dining
- Huge walk-in pantry
- Spacious family room with fireplace and cathedral ceiling with wood beams
- Large 498 sq ft back patio
- Large Primary suite has cathedral ceiling with wood beams, spa-like bathroom and 2 large closets