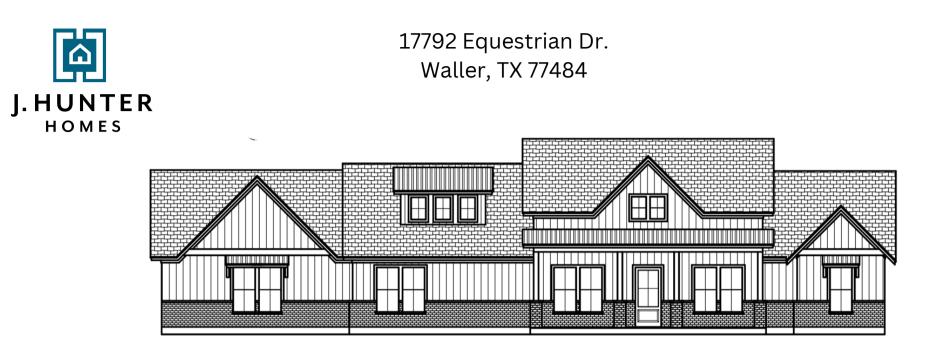

- Located in the private and picturesque gated community of "Saddle Creek Forest"
- 2 acre lot- 1 1/2 story home ready for move-in Fall 2023,
- Approx. 3393 sq ft 3 bedrooms, 2 1/2 baths and study downstairs, 1 flexroom and full bath upstairs.